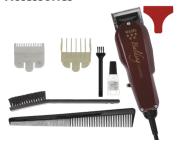

# **BALDING CLIPPER™**

**Professional Corded Balding Clipper** 

| Art.No.              | 08110-316H                                                                                        |
|----------------------|---------------------------------------------------------------------------------------------------|
| Туре                 | Professional Corded Balding Clipper                                                               |
| Drive unit           | Professional V5000 vibrator motor, 6,000 rpm                                                      |
| Mains voltage        | 230 V, 50 Hz                                                                                      |
| Mains operating time | Continuous operation                                                                              |
| Blade Set            | Art. 02105-416 fixed, "0" Overlap, Chrome Blade                                                   |
| Cutting length       | 0.4 mm                                                                                            |
| Cutting width        | 40 mm                                                                                             |
| Cable length         | 3 m                                                                                               |
| Weight               | ca. 610 g with cable                                                                              |
| Accessories          | 2 attachment combs 1.5 mm, 4.5 mm, barber comb, pre-shave brush, cleaning brush, oil, blade guard |
| EAN                  | 5996415032376                                                                                     |
| Unit                 | 6 pcs.                                                                                            |
| Color                | burgundy                                                                                          |

### **Accessories**