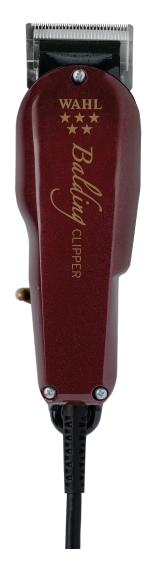

# **BALDING CLIPPER™**

**Professional Corded Balding Clipper** 

| Art.No.              | 08110-316H                                                                                        |
|----------------------|---------------------------------------------------------------------------------------------------|
| Туре                 | Professional Corded Balding Clipper                                                               |
| Drive unit           | Professional V5000 vibrator motor, 6,000 rpm                                                      |
| Mains voltage        | 230 V, 50 Hz                                                                                      |
| Mains operating time | Continuous operation                                                                              |
| Blade Set            | Art. 02105-416 fixed, "0" Overlap, Chrome Blade                                                   |
| Cutting length       | 0.4 mm                                                                                            |
| Cutting width        | 40 mm                                                                                             |
| Cable length         | 3 m                                                                                               |
| Weight               | ca. 610 g with cable                                                                              |
| Accessories          | 2 attachment combs 1.5 mm, 4.5 mm, barber comb, pre-shave brush, cleaning brush, oil, blade guard |
| EAN                  | 5996415032376                                                                                     |
| Unit                 | 6 pcs.                                                                                            |
| Color                | burgundy                                                                                          |

### **PROFESSIONAL:**

Professional V5000 vibrator motor for durability and longevity.

## "0" OVERLAP:

Fine chrome-plated precision blade set adjusts to "0" overlap.

## **DESIGNED FOR:**

Skin-close fades and balding work.